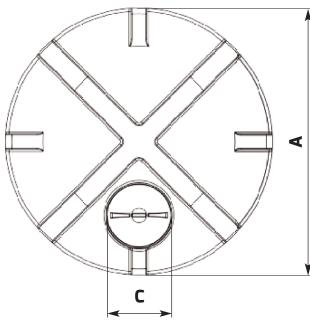

| A (mm) | 2600 | B (mm)          | 2830 |
|--------|------|-----------------|------|
| C (mm) | 620  | Standard Outlet | 2"   |

© Enduramaxx 2016. Copyright of this drawing is reserved by Enduramaxx. The issue of this drawing is confidential disclosure of its contents, and is made conditional that it is neither disclosed to a third party, nor any item described herein and designed by Enduramaxx is produced either in whole or in part without the written consent of Enduramaxx.