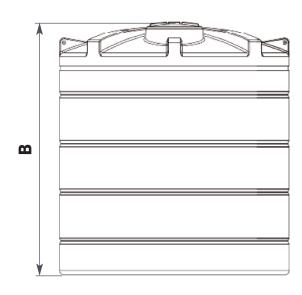

| A (mm) | 2600 | B (mm)          | 2830 |
|--------|------|-----------------|------|
| C (mm) | 620  | Standard Outlet | 2"   |

© Enduramaxx 2016. Copyright of this drawing is reserved by Enduramaxx. The issue of this drawing is confidential disclosure of its contents, and is made conditional that it is neither disclosed to a third party, nor any item described herein and designed by Enduramaxx is produced either in whole or in part without the written consent of Enduramaxx.