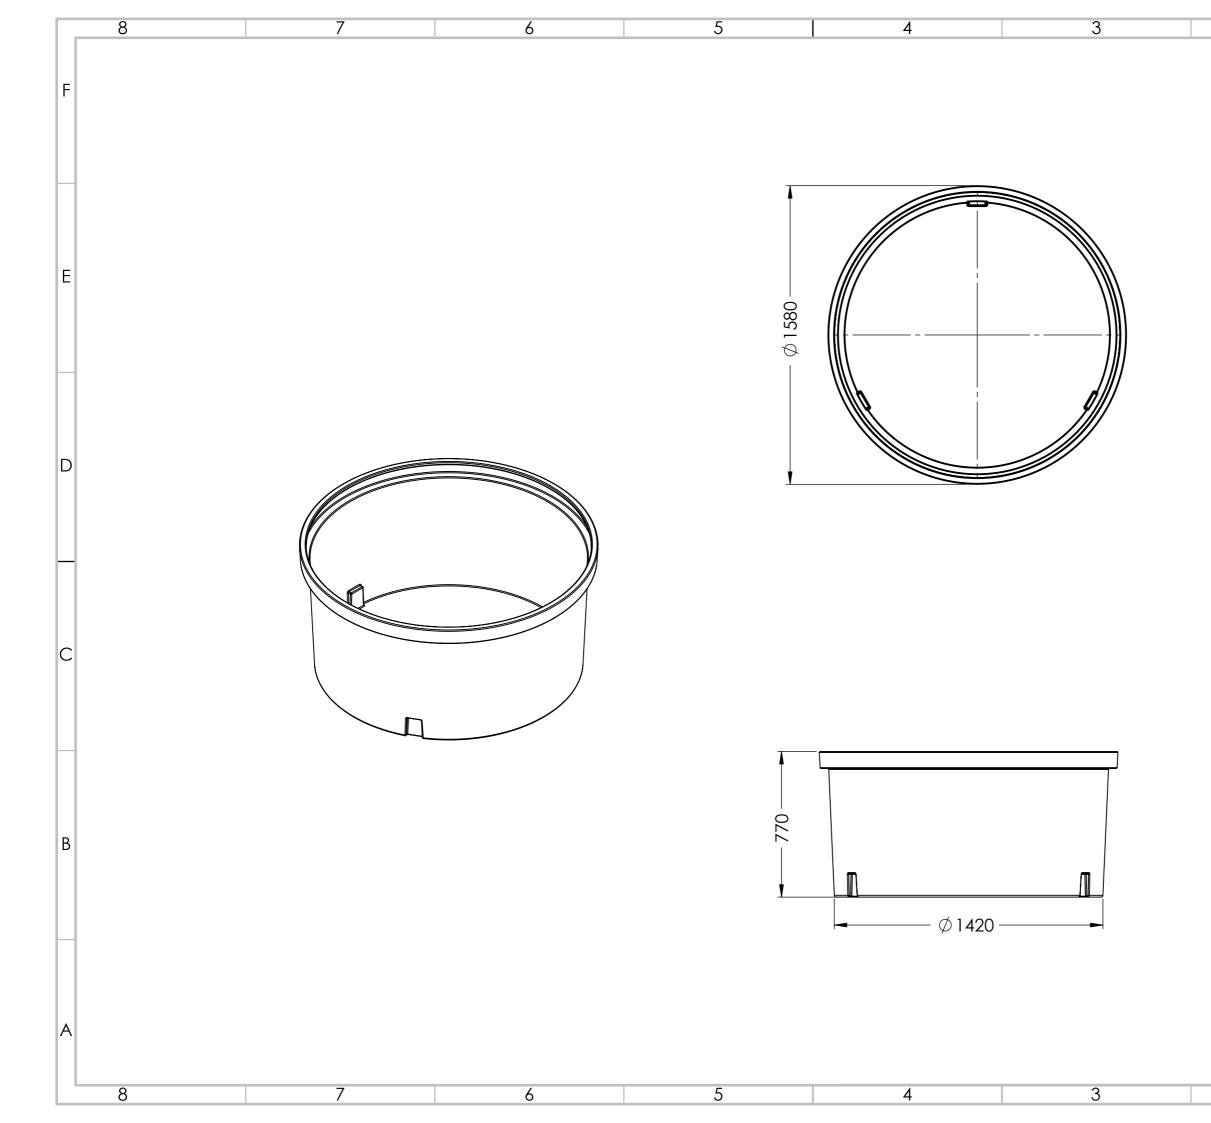

| 2                                                                                  |                                                                                                                                                                                                                                                                                                                                                                                                                                                                                   |     |                     |       | 1   |                       |   |
|------------------------------------------------------------------------------------|-----------------------------------------------------------------------------------------------------------------------------------------------------------------------------------------------------------------------------------------------------------------------------------------------------------------------------------------------------------------------------------------------------------------------------------------------------------------------------------|-----|---------------------|-------|-----|-----------------------|---|
| DESIGN PRESSUI<br>DESIGN TEMPER<br>WORKING PRESS<br>WORKING TEMP<br>MOULDED LIFTIN | DESIGN DATA   TANK CONTENTS S.G. 1.5   DESIGN PRESSURE: ATMOSPHERIC MAXIMUM CAPACITY (LTRS):   DESIGN TEMPERATURE: 40°C WORKING CAPACITY (LTRS):   WORKING PRESSURE: ATMOSPHERIC APPROX. WEIGHT FULL (KGS):   WORKING TEMPERATURE: 40°C APPROX. WEIGHT FULL (KGS):   MOULDED LIFTING LUGS: 4 - 0°, 90°, 180° & 270°   METHOD OF SUPPORT: FIRM, FLAT, FULLY SUPPORTING BASE OF CONCRETE OR OTHER SUITABLE MATEREAL                                                                 |     |                     |       |     |                       |   |
| REVOLVE IS A<br>POLYETHYLENE<br>AGAINST TH<br>WORKS TEST: A                        | MATERIAL DATA   MATERIALS OF CONSTRUCTION: COLOUR - Black   MATRIX REVOLVE N-307. REVOLVE IS A HIGH DENSITY (0.939 g/cm3), LOW MELT (3.5 g/ 10 min) HEXENE   POLYETHYLENE GRADE FOR ROTOMOULDING. THE GRADE IS FULLY PROTECTED AGAINST THERMAL AND LIGHT DEGRADATION: N-307 IS UV10 STABILISED.   INSPECTION AND TESTING   WORKS TEST: ALL TANKS ARE THICKNESS TESTED BY ULTRASOUND AFTER DEMOULD   IN ADDITION AIR SUPPORTED LEAK TEST ARE CARRIED OUT ON FLANGE LINES.   Notes: |     |                     |       |     |                       |   |
|                                                                                    |                                                                                                                                                                                                                                                                                                                                                                                                                                                                                   |     |                     |       |     |                       | D |
| DRAWN<br>CHECKED                                                                   | NAME<br>LC<br>-                                                                                                                                                                                                                                                                                                                                                                                                                                                                   |     | SIGNATUR<br>L.Crane | 'E    | 08, | DATE<br>/06/2020<br>- | С |
| DIMENSION:<br>SURFAC<br>TOLE                                                       | APPROVED<br>UNLESS OTHERWISE SPECIFIED:<br>DIMENSIONS ARE IN MILLIMETERS<br>SURFACE FINISH: MDPE<br>TOLERANCES: ±3%<br>DO NOT SCALE DRAWING<br>REVISION: A<br>ENDURACEMENT INNOVATION<br>REVISION: A<br>REVISION: A                                                                                                                                                                                                                                                               |     |                     |       |     |                       | В |
| TITLE:<br>DWG NO:<br>SCALE:1:20                                                    | osing T                                                                                                                                                                                                                                                                                                                                                                                                                                                                           | ank |                     | d 100 | DOL | A3                    | A |