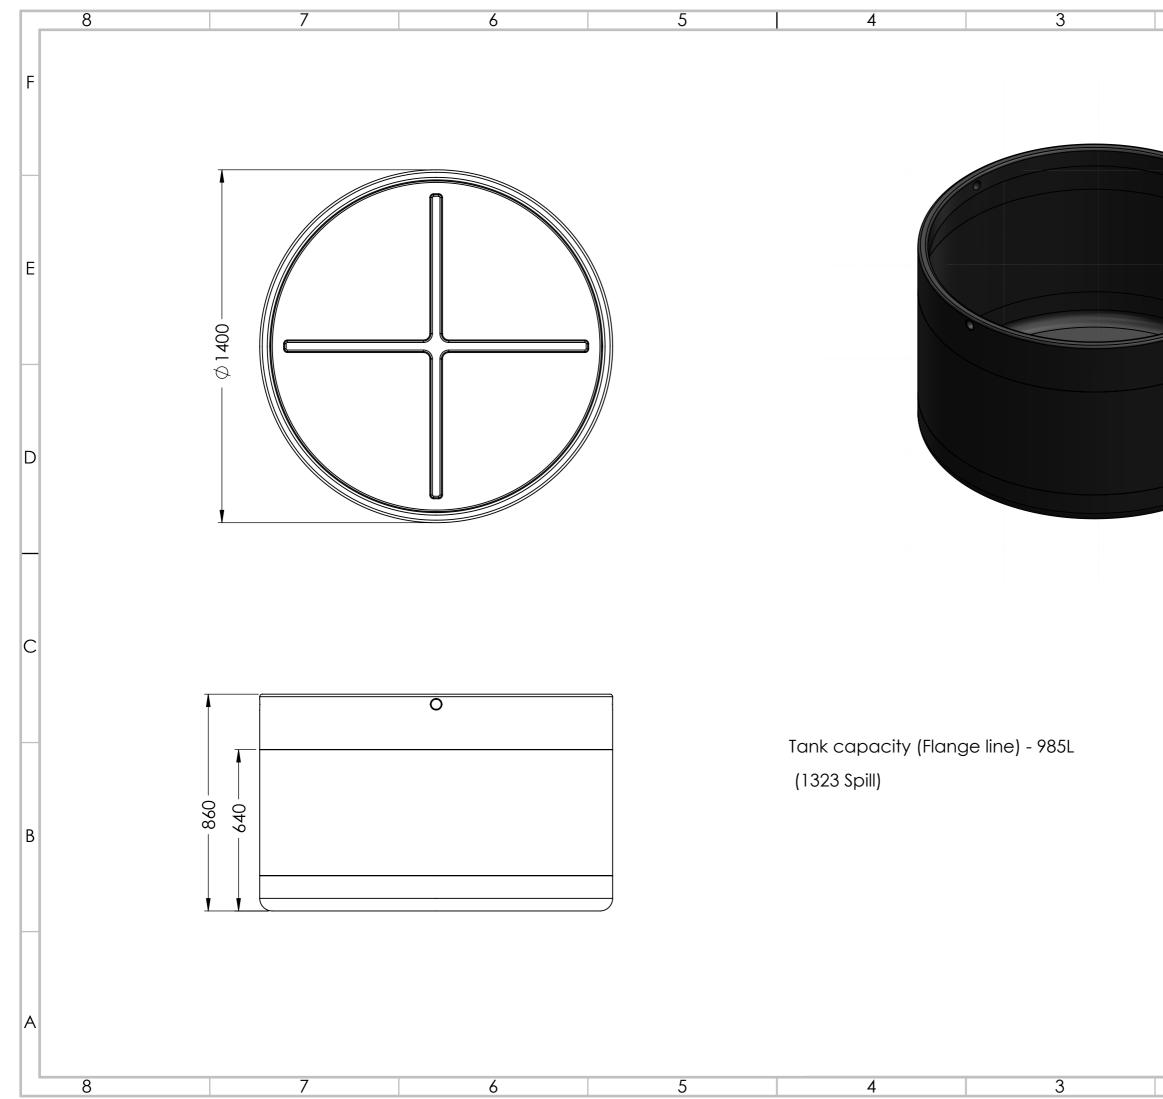

|     | 2                                                                                                                                                                                                           |            |      |                      | 1        |                   | _ |
|-----|-------------------------------------------------------------------------------------------------------------------------------------------------------------------------------------------------------------|------------|------|----------------------|----------|-------------------|---|
|     |                                                                                                                                                                                                             |