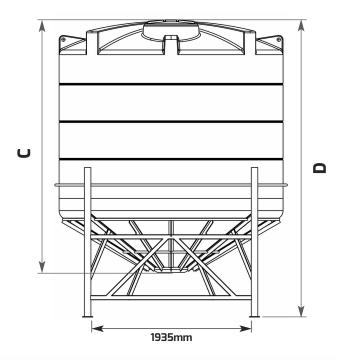

| A (mm) | 2600 | B (mm) | 620  |
|--------|------|--------|------|
| C (mm) | 2933 | D (mm) | 3740 |

ENDURATANK®

A Division of ENDURAMAXX

Please note: Tank sizes quoted are subject to a +/- 3% variation. Drawings not to scale.