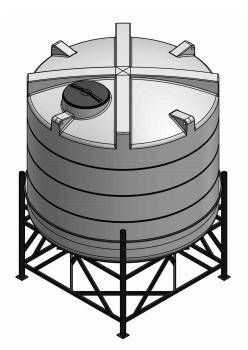

## **10000 LITRE 30°CONE TANK**TECHNICAL SPECIFICATION

| CODE              | 17521830-F | STANDARD OUTLET    | 2"   |
|-------------------|------------|--------------------|------|
| CAPACITY (Litres) | 10000      | CAPACITY (Gallons) | 2199 |