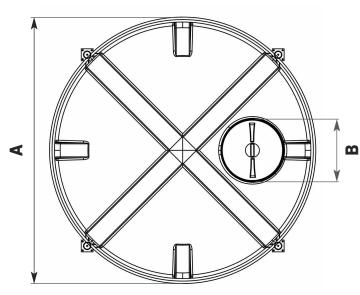

| A (mm) | 2600 | B (mm) | 620  |
|--------|------|--------|------|
| C (mm) | 2933 | D (mm) | 3740 |

ENDURATANK®

A Division of ENDURAMAXX

Please note: Tank sizes quoted are subject to a +/- 3% variation. Drawings not to scale.