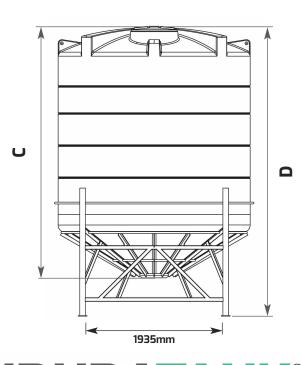

| A (mm) | 2600 | B (mm) | 620  |
|--------|------|--------|------|
| C (mm) | 3411 | D (mm) | 4350 |

Please note: Tank sizes quoted are subject to a +/- 3% variation. Drawings not to scale.

ENDURATANK®