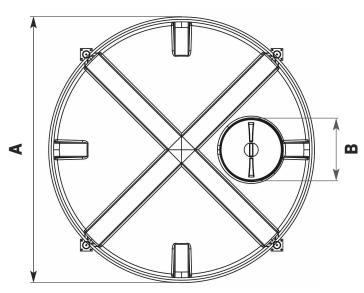

| A (mm) | 2600 | B (mm) | 620  |
|--------|------|--------|------|
| C (mm) | 3411 | D (mm) | 4350 |

Please note: Tank sizes quoted are subject to a +/- 3% variation. Drawings not to scale.

ENDURATANK®